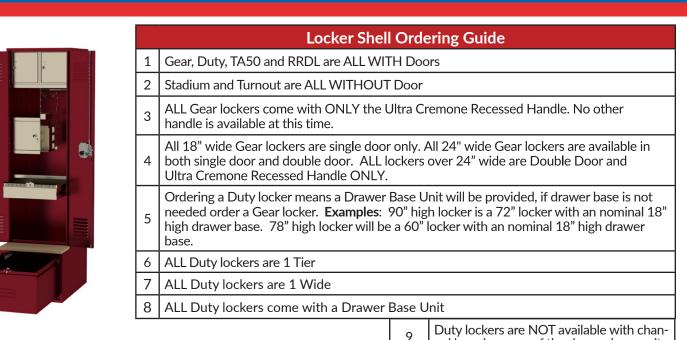

pencoproducts.com

**PENCO PRODUCTS, INC.** | 1820 Stonehenge Drive, Greenville, NC 27858 800-562-1000 | Fax: 800-248-1555 | general@pencoproducts.com

|          | Patriot <b>DUTY - Welded</b> Locker Part Number Identification Matrix |            |       |        |              |                                                                                                                                                                                                          |                       |                            |             |           |                                                     |                                                      |                                                                                                                   | nel base because of the drawer base unit |               |             |  |
|----------|-----------------------------------------------------------------------|------------|-------|--------|--------------|----------------------------------------------------------------------------------------------------------------------------------------------------------------------------------------------------------|-----------------------|----------------------------|-------------|-----------|-----------------------------------------------------|------------------------------------------------------|-------------------------------------------------------------------------------------------------------------------|------------------------------------------|---------------|-------------|--|
| D        |                                                                       |            | #     | #      | S            | S                                                                                                                                                                                                        | *                     | *                          | *           | *         |                                                     | 10                                                   | Duty lockers are totally configurable, for<br>that reason, hat shelf and coat rods need<br>to be order separately |                                          |               |             |  |
| Product  | Туре                                                                  | Width      | Depth | Height | LH Side Vent | RH Side Vent                                                                                                                                                                                             | Drawer Base Extension | Door type                  | Handle Type | Door Vent |                                                     | 11                                                   | When ordering a Front Extension for the drawer base unit the final depth of the base wil be as noted below:       |                                          |               |             |  |
|          |                                                                       |            |       |        |              |                                                                                                                                                                                                          |                       |                            |             |           |                                                     | 11a                                                  | Drawer base unit with a 9" extension on a 24" deep locker it will be 33"                                          |                                          |               |             |  |
|          |                                                                       |            |       |        |              |                                                                                                                                                                                                          |                       |                            |             |           |                                                     | 11b                                                  | Drawer base unit with a 12" extension on a 24" deep locker it will be 36"                                         |                                          |               |             |  |
|          |                                                                       |            |       |        |              |                                                                                                                                                                                                          | on                    |                            |             |           |                                                     |                                                      |                                                                                                                   |                                          |               |             |  |
| Pro      | Product                                                               |            | Туре  |        | # Depth      | # Height                                                                                                                                                                                                 | * LH Sic              | * LH Side Vent * RH Side V |             | de Vent   | D                                                   | Drawer Base Ext                                      |                                                                                                                   | * Door Type                              | * Handle Type | * Door Vent |  |
| D = Duty |                                                                       | W = Welded |       | 18     | 24           | 78                                                                                                                                                                                                       | S = Solid             |                            | S = Solid   |           |                                                     | N = 9" front extension<br>(See #9 above for details) |                                                                                                                   | S = Single                               | C = Cremone   | D = Diamond |  |
|          |                                                                       |            |       |        |              | 90                                                                                                                                                                                                       |                       |                            |             |           | E = 12" front extensic<br>(See #9 above for details |                                                      |                                                                                                                   | D - Double                               |               | S = Solid   |  |
|          |                                                                       |            |       | 24     |              | 78<br>90                                                                                                                                                                                                 |                       |                            |             |           |                                                     |                                                      | or details)                                                                                                       |                                          |               | L = Louvers |  |
|          |                                                                       |            |       |        |              |                                                                                                                                                                                                          |                       |                            | umber E     |           |                                                     |                                                      |                                                                                                                   |                                          |               |             |  |
|          | DV                                                                    | V182       | 478S  | SNSCL  |              | Duty - Welded - 18" wide x 24" deep x 78" high (means 60" lkr with 18" high Drawer Base) - Solid LH<br>Side - Solid RH Side - (N) 9" Front Drawer Extension - Single Door - Cremone Handle - Louver Door |                       |                            |             |           |                                                     |                                                      |                                                                                                                   |                                          |               |             |  |
|          | DV                                                                    | V242       | 490S  | SEDCS  |              | Duty - Welded - 24" wide x 24" deep x 90" high (means 72" lkr with 18" high Drawer Base) - Solid LH<br>Side - Solid RH Side - (E) 12" Front Drawer Extension - Double Door - Cremone Handle - Solid Door |                       |                            |             |           |                                                     |                                                      |                                                                                                                   |                                          |               |             |  |