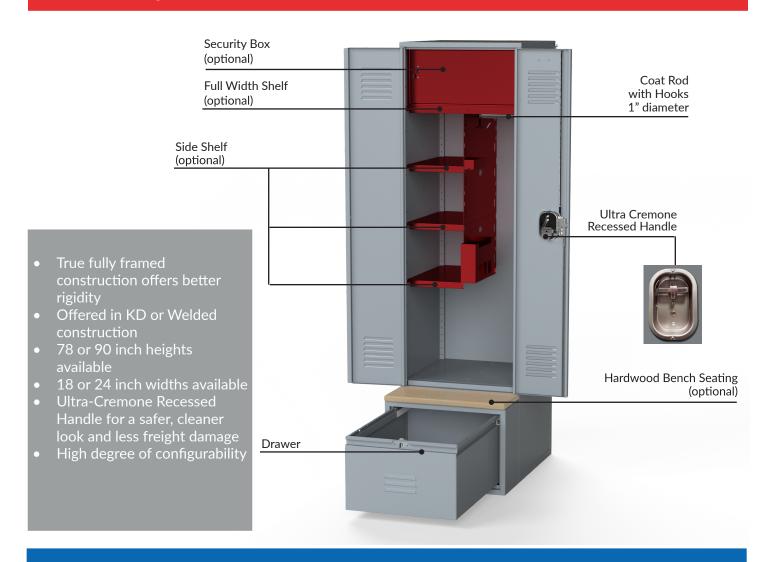

## **PATRIOT**<sup>®</sup> **PENCO** Fully Framed Duty Locker - WELDED

Penco's Patriot Fully Framed Duty Locker was built with law enforcement in mind. With a 14-gauge welded shell and 16-gauge drawer, the Duty locker provides no less than 3.4 cubic feet of usable storage in the drawer base alone. The 33 or 36 inch deep base optionally accepts individual or continuous lengths of hardwood locker benches for seating.

- Compatibility of accessories across all product lines built on the platform
- Ease and of quoting and ordering custom configurations
- Rigid frame design does not require large frame members at top and bottom of locker resulting in more storage space inside the locker